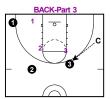

# TRIFECTA BACK-Part 3

Once black team gets rebound they pitch ahead to the coach. Filling both slots.