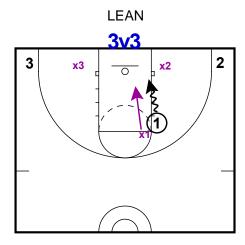

TURN Cont

3V3

4 x4 C x3 3

C x3 3

Start at either Slot

Start the ball wherever

Start the ball wherever Could also flip sides of court for 4 and 5

Defense starts a little behind offense leaning on shoulder. Offense has ball in hand

As soon as offense puts ball on floor to attack rim it is live.

Read x2 shoulders on if to attack or pass out.

Read x2 shoulders on if to attack or pass out.