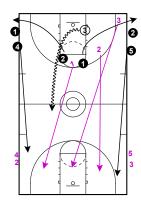

# TRIFECTA HERE-Part 1 0 2

2v2 touch the cone is the here

# THERE-Part 2

TRIFECTA

Once purple team secures rebound they take off into transition. Black is trying to stop them

If there is an advantage USE right away.

If no advantage we want to fill ball side corner and and slot.