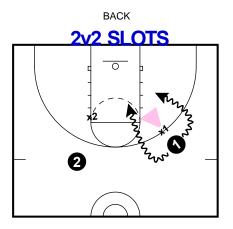

As soon as offense puts ball on floor to attack rim it is live.

Read x2 shoulders on if to attack or pass out.

Read x2 shoulders on if to attack or pass out.