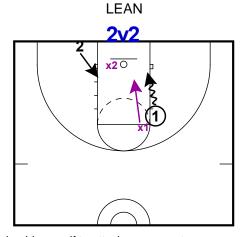

**Touch The Cone** 

Defense touches the cone (either cone)
Offense Drives to hoop
IF D cuts off path to hoop pass out for shot

**Touch The Cone** 

Same Drill 2v2 Read x2 Shoulders Could start ball in corner

**Touch The Cone** 

Same Drill 2v2 Read x2 Shoulders

Touch The Cone Cont.

Could do either corner

Touch The Cone Cont.

Could put 3 in either slot

Alternate what group goes

Defense has back to offense. Touch the ball to the defenders butt Once contact has been made, play 1v1 Get somewhere on first step