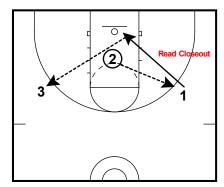

#### Mass Shooting Drills

Closeout Shooting Read Closeout 1 Count Shot or 2 Count Drive Get on Rebound Pass Out to other side Repeat