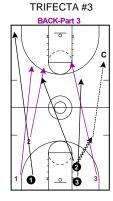

#### TRIFECTA #3

FUC 3v3 Stack is the here Bottom can pick either corner. 1 and 2 count first 3 count actions second DHO, EURO, Pass and Down Screen, Flare, ETC.

Once black team gets rebound they pitch ahead to the coach. Filling opposite corner and slots

#### TRIFECTA #3

Once purple team secures rebound they take off into transition. Black is trying to stop them.

If there is an advantage right away USE IT.

IF NOT fill 3 of the motion spots.

#### TRIFECTA #3

On the back coach will throw to offense once spots are filled  $\dots$ 