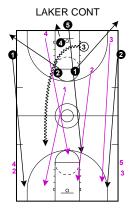

#### LAKER DRILL

Drill starts with 3v3 1/2 court with no advantage Coach can tell offense what element he wants first or can tell players to play

#### LAKER DRILL

As soon as black gets rebound, two new players (one from each side) come in on offense and the rebounder is the 3rd offensive player.

The rebounder will play right away on miss or take it out of bounds. Purple gets back.

#### LAKER DRILL

Fill 3 of the motion spots. USE the initial advantage if there is one If there is NOT CREATE one.