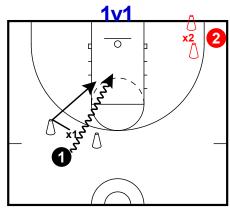

TURN Cont

3V3

4 x4 C x3 3

C x3 3

Start at either Slot

Start the ball wherever

Start the ball wherever Could also flip sides of court for 4 and 5

Defense starts a little behind offense leaning on shoulder. Offense has ball in hand

As soon as offense puts ball on floor to attack rim it is live.

Read x2 shoulders on if to attack or pass out.

Read x2 shoulders on if to attack or pass out.