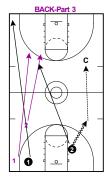

# TRIFECTA BACK-Part 3

Once black team gets rebound they pitch ahead to the coach. Filling both slots.

Can dribble attack, pitch ahead, get a flip action.