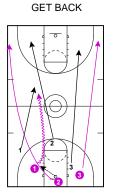

to offense once spots are filled  $\dots$ 

#### TRIFECTA #4



3v3 TURN is the here

#### TRIFECTA #4



Once purple team secures rebound they take off into transition. Black is trying to stop them.

If there is an advantage right away USE IT.

IF NOT fill 3 of the motion spots.

TRIFECTA #4



Once black team gets rebound they pitch ahead to the coach. Filling opposite corner and slots

#### TRIFECTA #4



On the back coach will throw to offense once spots are filled

Three man breakdown.
Use an element to create an advantage.



Offense on Baseline
Defense on FT Line Extended
Coach passes to offense, defensive player guarding the offensive player who receive the pass
touches the baseline.
Offense fills any of the motion spots, no rim runner.
USE any initial advantage
If non CREATE one





#### LAKER DRILL



Drill starts with 3v3 1/2 court with no advantage Coach can tell offense what element he wants first or can tell players to play

#### LAKER DRILL



As soon as black gets rebound, two new players (one from each side) come in on offense and the rebounder is the 3rd offensive player.

The rebounder will play right away on miss or take it out of bounds. Purple gets back.

#### LAKER DRILL



Fill 3 of the motion spots. USE the initial advantage if there is one If there is NOT CREATE one.

#### LAKER DRILL



Once purple gets rebound. same thing going back.

#### LAKER DRILL



#### LAKER DRILL



This is an option for doing it 4 on 4.

The 4th person could be a "post" or perimeter player



Start drill 1v1 in 1/2 court Or a 1v1 FUC drill



On make, let ball bounce Pu