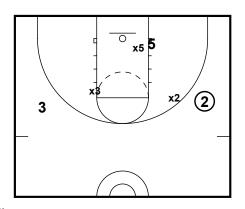

3 and x3 can be in the following places either corner, other slot area

2v2 Corner Start

C x3
3

3 and x3 can be in Either Slot Corner 2v2 Post Start

2 0 3 - 3 - 3

3 and x3 can be in Either Slot Either Corner