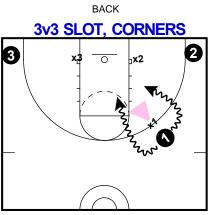

Man who does not get ball is on defense.

3 and x3 could be in corners porch

Players face away from coach
On whistle they turn around
Coach throws to one player
1v1 on catch. Try and get to rim
If player has no shot at all, player in corner ready for 1 count shot.
Could do from anywhere in red

3 and x3 can be in the following places either corner, other slot area

2v2 Corner Start

C x3
3

3 and x3 can be in Either Slot Corner 2v2 Post Start

2 0 3 - 3 - 3

3 and x3 can be in Either Slot Either Corner