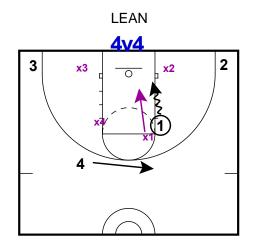

TURN Cont

3V3

4 x4 C x3 3

C x3 3

Start at either Slot

Start the ball wherever

Start the ball wherever Could also flip sides of court for 4 and 5

Defense starts a little behind offense leaning on shoulder. Offense has ball in hand

As soon as offense puts ball on floor to attack rim it is live.

Read x2 shoulders on if to attack or pass out.

Read x2 shoulders on if to attack or pass out.