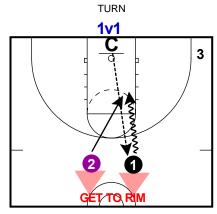

These marks tell you where you could start this drill Two players you are throwing ball toward always start with back to coach. Coach slap ball or whistle and they turn around. Coach throw to one and play from there.

Man who does not get ball is on defense.

3 and x3 could be in corners porch

Players face away from coach
On whistle they turn around
Coach throws to one player
1v1 on catch. Try and get to rim
If player has no shot at all, player in corner ready for 1 count shot.
Could do from anywhere in red