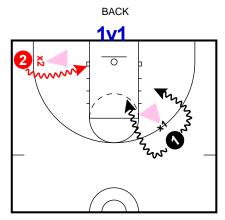

TURN Cont

3V3

4 x4 C x3 3

C x3 3

Start at either Slot

Start the ball wherever

Start the ball wherever Could also flip sides of court for 4 and 5

Defense starts a little behind offense leaning on shoulder. Offense has ball in hand

As soon as offense puts ball on floor to attack rim it is live.

Read x2 shoulders on if to attack or pass out.

Read x2 shoulders on if to attack or pass out.