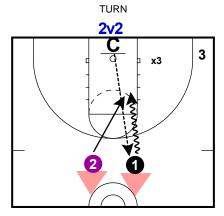

These marks tell you where you could start this drill Two players you are throwing ball toward always start with back to coach. Coach slap ball or whistle and they turn around. Coach throw to one and play from there.

Man who does not get ball is on defense.

3 and x3 could be in corners porch

Players face away from coach
On whistle they turn around
Coach throws to one player
1v1 on catch. Try and get to rim
If player has no shot at all, player in corner ready for 1 count shot.
Could do from anywhere in red

3 and x3 can be in the following places either corner, other slot area

2v2 Corner Start

C x3
3

3 and x3 can be in Either Slot Corner 2v2 Post Start

2 0 3 - 3 - 3

3 and x3 can be in Either Slot Either Corner

TURN Cont

3V3

4 x4 C x3 3

C x3 3

Start at either Slot

Start the ball wherever

Start the ball wherever Could also flip sides of court for 4 and 5

Defense starts a little behind offense leaning on shoulder. Offense has ball in hand

As soon as offense puts ball on floor to attack rim it is live.

Read x2 shoulders on if to attack or pass out.

Read x2 shoulders on if to attack or pass out.