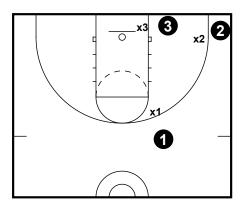

#### Mass Shooting Drills

Pass out and Shoot Over Defense Get own rebound and switch lines Passer goes to shooting line Shoot anywhere on the floor

**Touch The Cone** 

Defense touches the cone (either cone) Offense Drives to hoop Alternate black and red group who goes.

**Touch The Cone** 

Defense touches the cone (either cone)
Offense Drives to hoop
IF D cuts off path to hoop pass out for shot

**Touch The Cone** 

Same Drill 2v2 Read x2 Shoulders Could start ball in corner