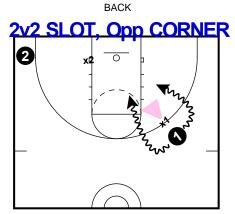

3 and x3 can be in the following places either corner, other slot area

2v2 Corner Start

C x3
3

3 and x3 can be in Either Slot Corner 2v2 Post Start

2 0 3 - 3 - 3

3 and x3 can be in Either Slot Either Corner