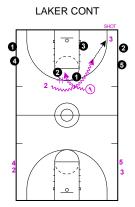

#### LAKER DRILL

Once purple gets rebound. same thing going back.

#### LAKER DRILL