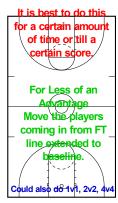

# THERE-Part 2

TRIFECTA

Once purple team secures rebound they take off into transition. Black is trying to stop them

If there is an advantage USE right away.

If no advantage we want to fill ball side corner and and slot.

#### TRIFECTA #2

Once purple team secures rebound they take off into transition. Black is trying to stop them.

If there is an advantage right away USE IT.

IF NOT Want to fill both slots.

Can dribble attack or euro

#### TRIFECTA #3

Once purple team secures rebound they take off into transition. Black is trying to stop them.

If there is an advantage right away USE IT.

IF NOT fill 3 of the motion spots.

#### TRIFECTA #4

Once purple team secures rebound they take off into transition. Black is trying to stop them.

If there is an advantage right away USE IT.

IF NOT fill 3 of the motion spots.

TRIFECTA #4

Once black team gets rebound they pitch ahead to the coach. Filling opposite corner and slots

#### LAKER DRILL

Fill 3 of the motion spots. USE the initial advantage if there is one If there is NOT CREATE one.