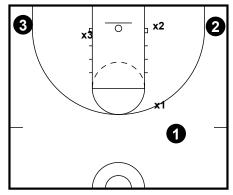

Man who does not get ball is on defense.

3 and x3 could be in corners porch

Players face away from coach
On whistle they turn around
Coach throws to one player
1v1 on catch. Try and get to rim
If player has no shot at all, player in corner ready for 1 count shot.
Could do from anywhere in red

3 and x3 can be in the following places either corner, other slot area

2v2 Corner Start

C x3
3

3 and x3 can be in Either Slot Corner 2v2 Post Start

2 0 3 - 3 - 3

3 and x3 can be in Either Slot Either Corner