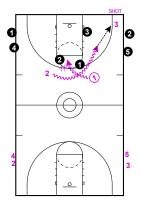

are filled  $\dots$ 

#### TRIFECTA #4



3v3 TURN is the here

#### TRIFECTA #4



Once purple team secures rebound they take off into transition. Black is trying to stop them.

If there is an advantage right away USE IT.

IF NOT fill 3 of the motion spots.

TRIFECTA #4



Once black team gets rebound they pitch ahead to the coach. Filling opposite corner and slots

#### TRIFECTA #4



On the back coach will throw to offense once spots are filled

Three man breakdown.
Use an element to create an advantage.



Offense on Baseline
Defense on FT Line Extended
Coach passes to offense, defensive player guarding the offensive player who receive the pass
touches the baseline.
Offense fills any of the motion spots, no rim runner.
USE any initial advantage
If non CREATE one





#### LAKER DRILL



Drill starts with 3v3 1/2 court with no advantage Coach can tell offense what element he wants first or can tell players to play

#### LAKER DRILL



As soon as black gets rebound, two new players (one from each side) come in on offense and the rebounder is the 3rd offensive player.

The rebounder will play right away on miss or take it out of bounds. Purple gets back.

#### LAKER DRILL



Fill 3 of the motion spots. USE the initial advantage if there is one If there is NOT CREATE one.

#### LAKER DRILL



Once purple gets rebound. same thing going back.

#### LAKER DRILL



#### LAKER DRILL



This is an option for doing it 4 on 4.

The 4th person could be a "post" or perimeter player



Start drill 1v1 in 1/2 court Or a 1v1 FUC drill



On make, let ball bounce Purple 2 comes in and 3