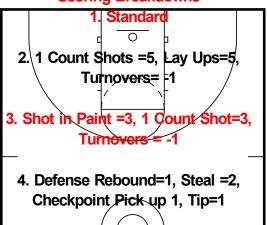

Breakdown notes

Breakdowns can be as simple as one element of offense, can combo elements, can be live and let elements happen naturally.

Breakdown notes

**Scoring Breakdowns** 