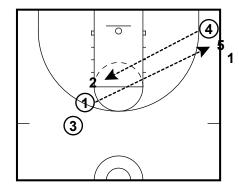

TURN IN AIR FOR SHOT

Form Shooting Drills



Partner Hand 8-10 Ft Partner has ball behind shooter Hand Ball from behind to shooter Shooter brings hands straight back off hip for shot

Form Shooting Drills



BAD PASS Partner throw a bad pass to either side Catch and bring to thigh

Form Shooting Drills



BOUNCE DRILL 8-10 Ft Bounce Ball Catch Hit Thigh Feet Turned Follow through

Form Shooting Drills



Partner Pass
Pass out
Catch (No Hop)
Hit thigh
shot
REPEAT SAME DRILL BUT WITH HOP

Form Shooting Drills



MINI HURDLE
Bounce Ball Over Mini Hurdle
Into Shot
DO FACING HOOP TO START AND FACING TOWARD SIDELINE

# **Shooting**

#### Mass Shooting Drills



Closeout Shooting Read Closeout 1 Count Shot or 2 Count Drive Get on Rebound Pass Out to other side Repeat

#### Mass Shooting Drills



LSU Shoot Everyone has a ball except 1 person Pick any two spots on the floor Pass back and fourth for 1 count shots Get own rebound and switch lines

#### Mass Shooting Drills



2 Offense on perimeter ...

#### Mass Shooting Drills



32 Shoot 3 People, 2 ball 2 people shoot a game shot Get our own rebound, pass to open teammate relocate for a shot ALL 1 Count Shots, Coach can have time for 2 count shots

#### Mass Shooting Drills



Pass out and Shoot Over Defense Get own rebound and switch lines Passer goes to shooting line Shoot anywhere on the floor

**Touch The Cone** 



Defense touches the cone (either cone) Offense Drives to hoop Alternate black and red group who goes.

**Touch The Cone** 



Defense touches the cone (either cone)
Offense Drives to hoop
IF D cuts off path to ho