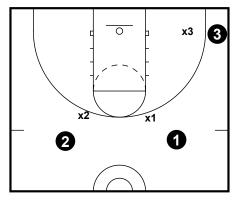

Can change where ball starts

Can change where ball starts

Corner can be either one Change where ball starts.

SLOT can be either one Change where ball starts.

STACK/BOX

Coach has ball
Offense facing coach
Defense facing away
On Whistle Offense break to SLOTS
Defense will Closeout, coach passes and play 2v2
If no 1 and 2 count then 3 count action
EURO, DRAG

STACK/BOX

Bottom can pick either Porch 1 and 2 count first 3 count actions second Want to get a ball screen first or DHO into ball screen as our action

STACK/BOX

Offense can fill to any of the 4 perimeter spots with the 3 players Post can go to either post Play on catch.

STACK/BOX

Bottom can pick either corner.

1 and 2 count first

3 count actions second
DHO, EURO, Pass and Down Screen, Flare, ETC.

STACK/BOX

Offense can fill to any of the 4 perimeter spots. Play on catch.

TURN