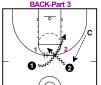

# TRIFECTA BACK-Part 3

Once black team gets rebound they pitch ahead to the coach. Filling both slots.