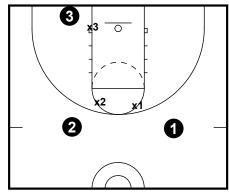

**Touch The Cone** 

Same Drill 2v2 Read x2 Shoulders

Touch The Cone Cont.

Could do either corner

Touch The Cone Cont.

Could put 3 in either slot

Alternate what group goes

Defense has back to offense. Touch the ball to the defenders butt Once contact has been made, play 1v1 Get somewhere on first step

Can change where ball starts

Can change where ball starts

Corner can be either one Change where ball starts.

SLOT can be either one Change where ball starts.

STACK/BOX

Coach has ball
Offense facing coach
Defense facing away
On Whistle Offense break to SLOTS
Defense will Closeout, coach passes and play 2v2
If no 1 and 2 count then 3 count action
EURO, DRAG