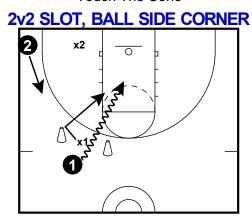

**Touch The Cone** 

Same Drill 2v2 Read x2 Shoulders

Touch The Cone Cont.

Could do either corner

Touch The Cone Cont.

Could put 3 in either slot

Alternate what group goes

Defense has back to offense. Touch the ball to the defenders butt Once contact has been made, play 1v1 Get somewhere on first step

Can change where ball starts

Can change where ball starts

Corner can be either one Change where ball starts.

SLOT can be either one Change where ball starts.

STACK/BOX

Coach has ball
Offense facing coach
Defense facing away
On Whistle Offense break to SLOTS
Defense will Closeout, coach passes and play 2v2
If no 1 and 2 count then 3 count action
EURO, DRAG