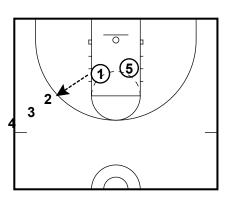

#### Mass Shooting Drills

Pass out and Shoot Over Defense Get own rebound and switch lines Passer goes to shooting line Shoot anywhere on the floor

**Touch The Cone** 

Defense touches the cone (either cone) Offense Drives to hoop Alternate black and red group who goes.

**Touch The Cone** 

Defense touches the cone (either cone)
Offense Drives to hoop
IF D cuts off path to hoop pass out for shot

**Touch The Cone** 

Same Drill 2v2 Read x2 Shoulders Could start ball in corner