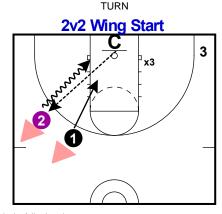

These marks tell you where you could start this drill Two players you are throwing ball toward always start with back to coach. Coach slap ball or whistle and they turn around. Coach throw to one and play from there.

3 and x3 can be in the following places either corner, other slot area

2v2 Corner Start

C x3
3

3 and x3 can be in Either Slot Corner 2v2 Post Start

2 0 3 - 3 - 3

3 and x3 can be in Either Slot Either Corner

TURN Cont

3V3

4 x4 C x3 3

C x3 3

Start at either Slot

Start the ball wherever

Start the ball wherever Could also flip sides of court for 4 and 5

Defense starts a little behind offense leaning on shoulder. Offense has ball in hand

As soon as offense puts ball on floor to attack rim it is live.

Read x2 shoulders on if to attack or pass out.

Read x2 shoulders on if to attack or pass out.