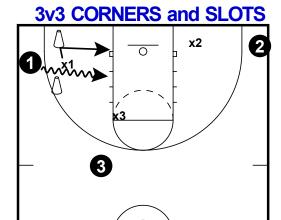

Man who does not get ball is on defense.

3 and x3 could be in corners porch

Players face away from coach
On whistle they turn around
Coach throws to one player
1v1 on catch. Try and get to rim
If player has no shot at all, player in corner ready for 1 count shot.
Could do from anywhere in red

3 and x3 can be in the following places either corner, other slot area

2v2 Corner Start

C x3
3

3 and x3 can be in Either Slot Corner 2v2 Post Start

2 0 3 - 3 - 3

3 and x3 can be in Either Slot Either Corner