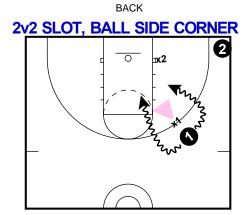

**Touch The Cone** 

Defense touches the cone (either cone)
Offense Drives to hoop
IF D cuts off path to hoop pass out for shot

**Touch The Cone** 

Same Drill 2v2 Read x2 Shoulders Could start ball in corner

**Touch The Cone** 

Same Drill 2v2 Read x2 Shoulders

Touch The Cone Cont.

Could do either corner

Touch The Cone Cont.

Could put 3 in either slot

Alternate what group goes

Defense has back to offense. Touch the ball to the defenders butt Once contact has been made, play 1v1 Get somewhere on first step