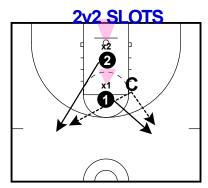

Can change where ball starts

Can change where ball starts

Corner can be either one Change where ball starts.

SLOT can be either one Change where ball starts.

STACK/BOX

Coach has ball
Offense facing coach
Defense facing away
On Whistle Offense break to SLOTS
Defense will Closeout, coach passes and play 2v2
If no 1 and 2 count then 3 count action
EURO, DRAG