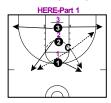

se a 2 person breakdown drill to work on EURO **OR** DRAG SCREEN

#### TRIFECTA #2



2v2 Dematha 1 rolls ball to slot. Purple 1 closes out Black two if guard will pop to ball side corner Black two if post will set an inside ball screen

#### TRIFECTA #2



Once black team gets rebound they pitch ahead to the coach. Filling opposite corner and slot

#### TRIFECTA #2



Once purple team secures rebound they take off into transition. Black is trying to stop them.

If there is an advantage right away USE IT.

IF NOT Want to fill both slots.

Can dribble attack or euro

#### TRIFECTA #2



On the back coach will throw to offense once corner and slot are filled.

We will use a 2 person breakdown drill to work on the down screen. 1 count 2 count drive or 3 count action  $\,$ 

#### TRIFECTA #3



FUC 3v3 Stack is the here Bottom can pick either corner. 1 and 2 count first 3 count actions second DHO, EURO, Pass and Down Screen, Flare, ETC.



Once black team gets rebound they pitch ahead to the coach. Filling opposite corner and slots

#### TRIFECTA #3



Once purple team secures rebound they take off into transition. Black is trying to stop them.

If there is an advantage right away USE IT.

IF NOT fill 3 of the motion spots.

#### TRIFECTA #3



On the back coach will throw to offense once spots are filled  $\dots$ 

#### TRIFECTA #4



3v3 TURN is the here

#### TRIFECTA #4



Once purple team secures rebound they take off into transition. Black is trying to stop them.

If there is an advantage right away USE IT.

IF NOT fill 3 of the motion spots.

TRIFECTA #4



Once black te