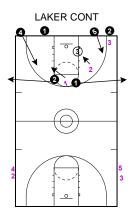

#### LAKER DRILL

This is an option for doing it 4 on 4.

The 4th person could be a "post" or perimeter player

Start drill 1v1 in 1/2 court Or a 1v1 FUC drill

On make, let ball bounce Purple 2 comes in and 3 throws inbounds to him 1 picks him and it is full court 1 on 1.

Start drill 2v2 in 1/2 court Or a 2v2 FUC drill Same principles as in 3v3 and 1v1 apply

This is an option for doing it 4 on 4.
The 4th person could be a "post" or perimeter player

Drill starts with 3v3 1/2 court with no advantage Coach can tell offense what element he wants first or can tell players to play

Now we bring offense from baseline Once black gets rebound, purple picks them up full court like a press

Could do this 2v2, 3v3, 4v4

The rebounder will play right away on miss or take it out of bounds.

Breakdown notes