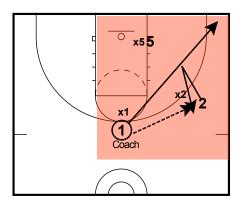

#### Mass Shooting Drills

Pass out and Shoot Over Defense Get own rebound and switch lines Passer goes to shooting line Shoot anywhere on the floor

**Touch The Cone** 

Defense touches the cone (either cone) Offense Drives to hoop Alternate black and red group who goes.

**Touch The Cone** 

Defense touches the cone (either cone)
Offense Drives to hoop
IF D cuts off path to hoop pass out for shot

**Touch The Cone** 

Same Drill 2v2 Read x2 Shoulders Could start ball in corner