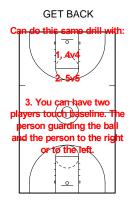

offense once spots are filled  $\dots$ 

#### TRIFECTA #4



3v3 TURN is the here

#### TRIFECTA #4



Once purple team secures rebound they take off into transition. Black is trying to stop them.

If there is an advantage right away USE IT.

IF NOT fill 3 of the motion spots.

TRIFECTA #4



Once black team gets rebound they pitch ahead to the coach. Filling opposite corner and slots

#### TRIFECTA #4



On the back coach will throw to offense once spots are filled

Three man breakdown.
Use an element to create an advantage.



Offense on Baseline
Defense on FT Line Extended
Coach passes to offense, defensive player guarding the offensive player who receive the pass
touches the baseline.
Offense fills any of the motion spots, no rim runner.
USE any initial advantage
If non CREATE one





#### LAKER DRILL



Drill starts with 3v3 1/2 court with no advantage Coach can tell offense what element he wants first or can tell players to play

#### LAKER DRILL



As soon as black gets rebound, two new players (one from each side) come in on offense and the rebounder is the 3rd offensive player.

The rebounder will play right away on miss or take it out of bounds. Purple gets back.

#### LAKER DRILL



Fill 3 of the motion spots. USE the initial advantage if there is one If there is NOT CREATE one.

#### LAKER DRILL



Once purple gets rebound. same thing going back.

#### LAKER DRILL



#### LAKER DRILL



This is an option for doing it 4 on 4.

The 4th person could be a "post" or perimeter player



Start drill 1v1 in 1/2 court Or a 1v1 FUC drill



On make, let ball bounce Purp