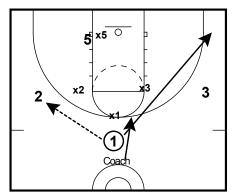

These marks tell you where you could start this drill Two players you are throwing ball toward always start with back to coach. Coach slap ball or whistle and they turn around. Coach throw to one and play from there.

Man who does not get ball is on defense.

3 and x3 could be in corners porch

Players face away from coach
On whistle they turn around
Coach throws to one player
1v1 on catch. Try and get to rim
If player has no shot at all, player in corner ready for 1 count shot.
Could do from anywhere in red