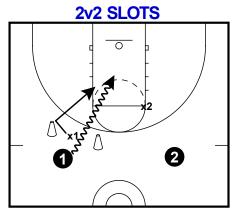

**Touch The Cone** 

Defense touches the cone (either cone)
Offense Drives to hoop
IF D cuts off path to hoop pass out for shot

**Touch The Cone** 

Same Drill 2v2 Read x2 Shoulders Could start ball in corner

**Touch The Cone** 

Same Drill 2v2 Read x2 Shoulders

Touch The Cone Cont.

Could do either corner

Touch The Cone Cont.

Could put 3 in either slot

Alternate what group goes

Defense has back to offense. Touch the ball to the defenders butt Once contact has been made, play 1v1 Get somewhere on first step