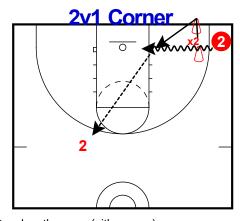

**Touch The Cone** 

Defense touches the cone (either cone)
Offense Drives to hoop
IF D cuts off path to hoop pass out for shot

**Touch The Cone** 

Same Drill 2v2 Read x2 Shoulders Could start ball in corner