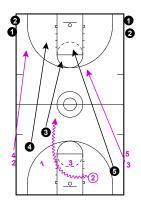

#### TRIFECTA #4

3v3 TURN is the here

#### TRIFECTA #4

Once purple team secures rebound they take off into transition. Black is trying to stop them.

If there is an advantage right away USE IT.

IF NOT fill 3 of the motion spots.

TRIFECTA #4

Once black team gets rebound they pitch ahead to the coach. Filling opposite corner and slots