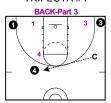

# TRIFECTA BACK-Part 3

Once black team gets rebound they pitch ahead to the coach. Filling both slots.