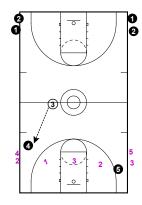

# TRIFECTA BACK-Part 3

Once black team gets rebound they pitch ahead to the coach. Filling both slots.

#### TRIFECTA #2

Once black team gets rebound they pitch ahead to the coach. Filling opposite corner and slot