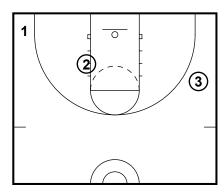

These marks tell you where you could start this drill Two players you are throwing ball toward always start with back to coach. Coach slap ball or whistle and they turn around. Coach throw to one and play from there.

Man who does not get ball is on defense.

3 and x3 could be in corners porch

Players face away from coach
On whistle they turn around
Coach throws to one player
1v1 on catch. Try and get to rim
If player has no shot at all, player in corner ready for 1 count shot.
Could do from anywhere in red