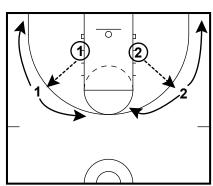

#### Form Shooting Drills

FORM SHOOT 8-10 Ft Start Ball on thigh Feet at 10 and 12 Index Finger Follow Through CAN DO SAME THING BUT FACE SIDELINE AND TURN IN AIR FOR SHOT

Form Shooting Drills

Partner Hand 8-10 Ft Partner has ball behind shooter Hand Ball from behind to shooter Shooter brings hands straight back off hip for shot