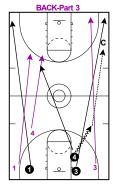

# TRIFECTA BACK-Part 3

Once black team gets rebound they pitch ahead to the coach. Filling both slots.