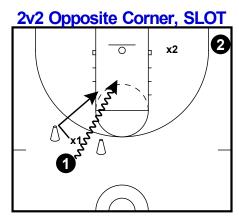

Can change where ball starts

Can change where ball starts

Corner can be either one Change where ball starts.

SLOT can be either one Change where ball starts.

STACK/BOX

Coach has ball
Offense facing coach
Defense facing away
On Whistle Offense break to SLOTS
Defense will Closeout, coach passes and play 2v2
If no 1 and 2 count then 3 count action
EURO, DRAG