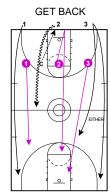

corner and slots

#### TRIFECTA #3



Once purple team secures rebound they take off into transition. Black is trying to stop them.

If there is an advantage right away USE IT.

IF NOT fill 3 of the motion spots.

#### TRIFECTA #3



On the back coach will throw to offense once spots are filled  $\dots$ 

#### TRIFECTA #4



3v3 TURN is the here

#### TRIFECTA #4



Once purple team secures rebound they take off into transition. Black is trying to stop them.

If there is an advantage right away USE IT.

IF NOT fill 3 of the motion spots.

TRIFECTA #4



Once black team gets rebound they pitch ahead to the coach. Filling opposite corner and slots

#### TRIFECTA #4



On the back coach will throw to offense once spots are filled

Three man breakdown.
Use an element to create an advantage.



Offense on Baseline
Defense on FT Line Extended
Coach passes to offense, defensive player guarding the offensive player who receive the pass
touches the baseline.
Offense fills any of the motion spots, no rim runner.
USE any initial advantage
If non CREATE one





#### LAKER DRILL



Drill starts with 3v3 1/2 court with no advantage Coach can tell offense what element he wants first or can tell players to play

#### LAKER DRILL



As soon as black gets rebound, two new players (one from each side) come in on offense and the rebounder is the 3rd offensive player.

The rebounder will play right away on miss or take it out of bounds. Purple gets back.

#### LAKER DRILL



Fill 3 of the motion spots. USE the initial advantage if there is one If there is NOT CREATE one.

#### LAKER DRILL