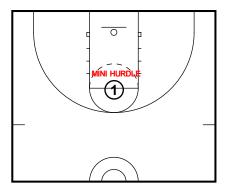

Partner Pass
Pass out
Catch (No Hop)
Hit thigh
shot
REPEAT SAME DRILL BUT WITH HOP

Form Shooting Drills

MINI HURDLE
Bounce Ball Over Mini Hurdle
Into Shot
DO FACING HOOP TO START AND FACING TOWARD SIDELINE