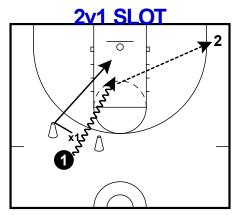

Can change where ball starts

Can change where ball starts

Corner can be either one Change where ball starts.

SLOT can be either one Change where ball starts.

STACK/BOX

Coach has ball
Offense facing coach
Defense facing away
On Whistle Offense break to SLOTS
Defense will Closeout, coach passes and play 2v2
If no 1 and 2 count then 3 count action
EURO, DRAG