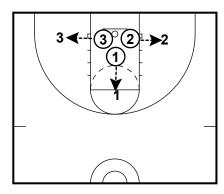

Partner Pass
Pass out
Catch (No Hop)
Hit thigh
shot
REPEAT SAME DRILL BUT WITH HOP

Form Shooting Drills

MINI HURDLE
Bounce Ball Over Mini Hurdle
Into Shot
DO FACING HOOP TO START AND FACING TOWARD SIDELINE