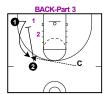

#### TRIFECTA #2

Once black team gets rebound they pitch ahead to the coach. Filling opposite corner and slot