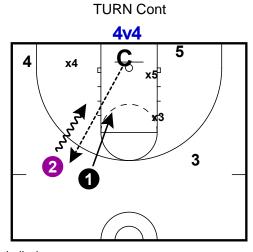

TURN Cont

3V3

4 x4 C x3 3

C x3 3

Start at either Slot

Start the ball wherever

Start the ball wherever Could also flip sides of court for 4 and 5

Defense starts a little behind offense leaning on shoulder. Offense has ball in hand

As soon as offense puts ball on floor to attack rim it is live.

Read x2 shoulders on if to attack or pass out.

Read x2 shoulders on if to attack or pass out.